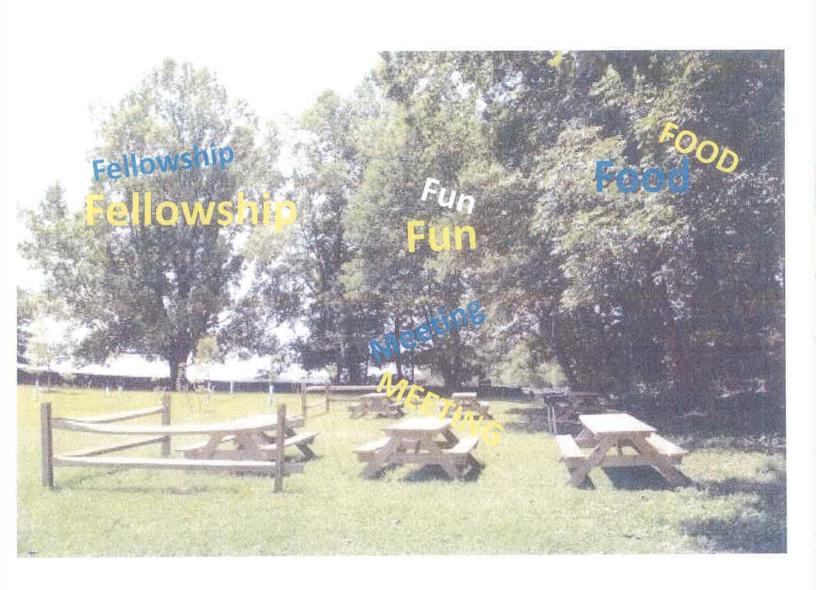

# HOME GROUPS VOLUNTEERS NEEDED FOR OUR ANNUAL PICNIC

SET UP: Make sure the picnic area is set up.

FOOD/PREP : Cook the food on the grill.

Prepare the food area.

CLEAN UP: Make sure the picnic area is clean when it is over.

Contact: John R. 646-623-7064

Date: July 13,24

Saturday

Place: Brandywine Spring Park 3302 Faulkland Road

Wilmington De 19808

Time: 11am-6pm Rudy Williams Pavilion

# Presents Our Annual Picnic

Place: Brandywine Springs Park 3300 Faulkland RD. Wilmington DE, 19808 (Rudy Williams Pavilion)

Date: July 13, 2024 (Saturday)

Time: 11 am-6 pm (Brunch/Lunch)

Meeting at 3: pm ALL ARE WELCOME!